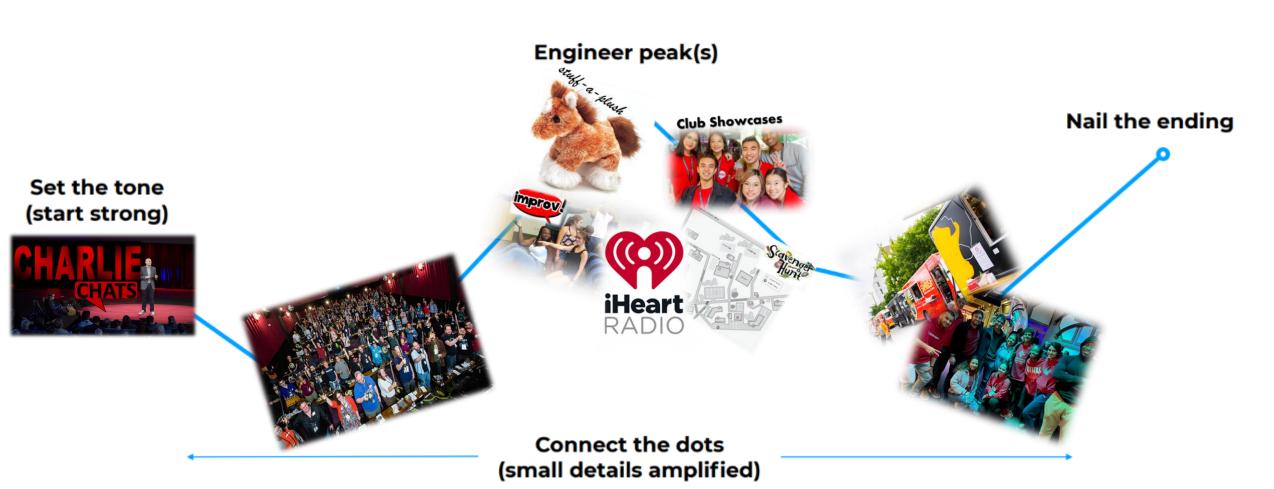

# THE PEAK-END RULE:

Consideration Decision Awareness Stage Stage Stage We judge our past experiences almost entirely on how they were at their peak and how they ended **Engineer This!** Stick the Landing!