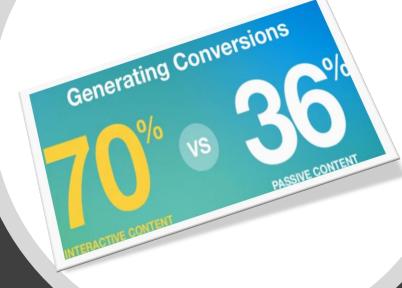

# CHALLENGE

**TUPEREHARGE** AN

envolment FUNNEL

that converts

\*per Gartner®, most marketing organizations convert roughly 3% of their leads to revenue